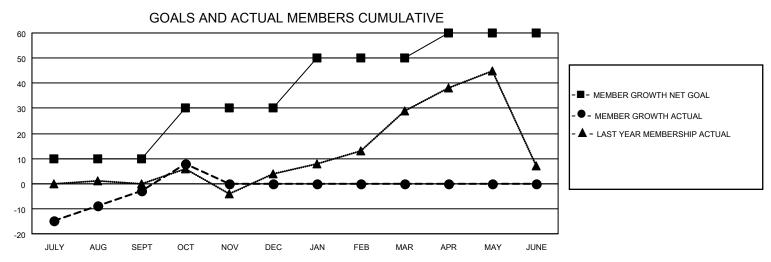

## MONTHLY MEMBERSHIP PROGRESS REPORT

LOCATION HAWAII District 50 Results as of: 10/31/2021

| Clubs                 |               |           |               | Members               |                        |                         |                                                    |
|-----------------------|---------------|-----------|---------------|-----------------------|------------------------|-------------------------|----------------------------------------------------|
| RESULTS FOR 2021-2022 |               |           |               | RESULTS FOR 2021-2022 |                        |                         |                                                    |
| QUARTER               | NEW CLUB GOAL | NEW CLUBS | DROPPED CLUBS | QUARTER MEME          | BER GROWTH NET<br>GOAL | MEMBER GROWTH<br>ACTUAL | DROPPED<br>MEMBERS ACTUAL<br>(including transfers) |
| JULY/AUG/SEPT         | 1             | 0         | 0             | JULY/AUG/SEPT         | 10                     | 49                      | 46                                                 |
| OCT/NOV/DEC           | 1             | 0         | 0             | OCT/NOV/DEC           | 20                     | 18                      | 5                                                  |
| JAN/FEB/MAR           | 1             | 0         | 0             | JAN/FEB/MAR           | 20                     | 0                       | 0                                                  |
| APR/MAY/JUNE          | 0             | 0         | 0             | APR/MAY/JUNE          | 10                     | 0                       | 0                                                  |