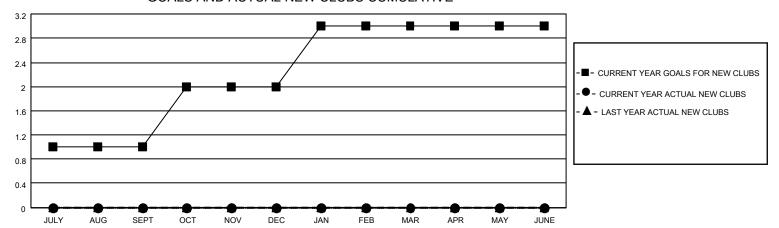

## MONTHLY MEMBERSHIP PROGRESS REPORT

LOCATION HAWAII District 50 Results as of: 10/31/2021

| Clubs                 |               |           |               | Members               |                        |                         |                                                    |
|-----------------------|---------------|-----------|---------------|-----------------------|------------------------|-------------------------|----------------------------------------------------|
| RESULTS FOR 2021-2022 |               |           |               | RESULTS FOR 2021-2022 |                        |                         |                                                    |
| QUARTER               | NEW CLUB GOAL | NEW CLUBS | DROPPED CLUBS | QUARTER MEME          | BER GROWTH NET<br>GOAL | MEMBER GROWTH<br>ACTUAL | DROPPED<br>MEMBERS ACTUAL<br>(including transfers) |
| JULY/AUG/SEPT         | 1             | 0         | 0             | JULY/AUG/SEPT         | 10                     | 49                      | 46                                                 |
| OCT/NOV/DEC           | 1             | 0         | 0             | OCT/NOV/DEC           | 20                     | 18                      | 5                                                  |
| JAN/FEB/MAR           | 1             | 0         | 0             | JAN/FEB/MAR           | 20                     | 0                       | 0                                                  |
| APR/MAY/JUNE          | 0             | 0         | 0             | APR/MAY/JUNE          | 10                     | 0                       | 0                                                  |